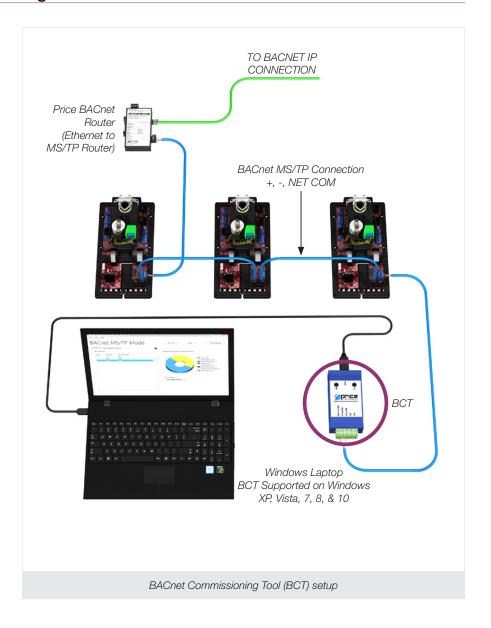

## **Typical System Configuration**

BACnet MS/TP networks can be complex and contain devices from multiple manufacturers, which can make for difficult troubleshooting.

The BACnet Commissioning Tool (BCT) helps troubleshoot BACnet networks when communication between devices is not sufficient. The BCT scans the network and determines which devices are active, which devices are responding slower than others and which devices are missing on a network segment altogether.

Troubleshooting becomes quick and easy with the intuitive BCT software interface, available for free download at www.priceindustries.com.